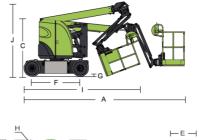

# MAIN SPECS OF ARTICULATING BOOM LIFTS ZA32RJE

Comply with CE/ANSI/CSA Standard

| Model                               | ZA32RJE                                        |              |
|-------------------------------------|------------------------------------------------|--------------|
|                                     | Imperial                                       | Metric       |
|                                     | Dimension                                      |              |
| Work Height                         | 37ft 11in                                      | 11.55m       |
| Platform Height                     | 31ft 4in                                       | 9.55m        |
| Horizontal Outreach                 | 20ft 6in                                       | 6.25m        |
| Up and Over Height                  | 15ft 1in                                       | 4.6m         |
| A - Stowed Length                   | 18ft 1in                                       | 5.5m         |
| B - Stowed Width                    | 3ft 11in                                       | 1.19m        |
| C - Stowed Height                   | 6ft 6in                                        | 1.98m        |
| D - Platform Length                 | 3ft 10in                                       | 1.17m        |
| E - Platform Width                  | 2ft 6in                                        | 0.76m        |
| Jib length                          | 4ft 1in                                        | 1.245m       |
| F - Wheelbase                       | 5ft 5in                                        | 1.65m        |
| G - Ground Clearance                | 4in                                            | 0.1m         |
| Transport Length (Jib tucked under) | 13ft                                           | 3.95m        |
| Transport Height (Jib tucked under) | 8ft                                            | 2.45m        |
|                                     | Performance                                    |              |
| Platform Capacity                   | 507lb                                          | 230kg        |
| Drive Speed                         | 3.11mph                                        | 5km/h        |
| Gradeability                        | 35% (19°)                                      | 35% (19°)    |
| Turning Radius (Inside)             | 5ft 7in                                        | 1.7m         |
| Turning Radius (Outside)            | 10ft 8in                                       | 3.25m        |
| Turntable Swing                     | 355° non-continuous                            |              |
| Jib Swing                           | ±90°                                           |              |
| Platform Rotation                   | ±90°                                           |              |
| H-Tail Swing                        | Om                                             |              |
| Max. Wind Speed                     | 28mph                                          | 12.5m/s      |
|                                     | Power                                          |              |
| Battery                             | 24×2V/330Ah                                    |              |
| Charger                             | 48V/35A                                        |              |
| Drive Motor                         | AC 48V/6hp                                     | AC 48V/4.5kW |
| Lift Motor                          | DC 48V/6hp                                     | DC 48V/4.5kW |
| Auxiliary Power                     | Standard: Manual pump<br>Option: Electric pump |              |
| Hydraulic Tank Capacity             | 3.96(us gal)                                   | 15L          |
|                                     | Tire                                           |              |
| Туре                                | 22×7 seamless tire                             |              |
| Weight                              |                                                |              |
| Gross                               | 14440lb                                        | 6550kg       |