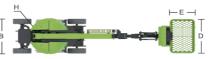

# MAIN SPECS OF ARTICULATING BOOM LIFTS ZA32RJE

Comply with CE/ANSI/CSA Standard

| Model                               | ZA32RJE                                        |              |
|-------------------------------------|------------------------------------------------|--------------|
|                                     | Imperial                                       | Metric       |
|                                     | Dimension                                      |              |
| Work Height                         | 37ft 11in                                      | 11.55m       |
| Platform Height                     | 31ft 4in                                       | 9.55m        |
| Horizontal Outreach                 | 20ft 6in                                       | 6.25m        |
| Up and Over Height                  | 15ft 1in                                       | 4.6m         |
| A - Stowed Length                   | 18ft 1in                                       | 5.5m         |
| B - Stowed Width                    | 3ft 11in                                       | 1.19m        |
| C - Stowed Height                   | 6ft 6in                                        | 1.98m        |
| D - Platform Length                 | 3ft 10in                                       | 1.17m        |
| E - Platform Width                  | 2ft 6in                                        | 0.76m        |
| Jib length                          | 4ft 1in                                        | 1.245m       |
| F - Wheelbase                       | 5ft 5in                                        | 1.65m        |
| G - Ground Clearance                | 4in                                            | 0.1m         |
| Transport Length (Jib tucked under) | 13ft                                           | 3.95m        |
| Transport Height (Jib tucked under) | 8ft                                            | 2.45m        |
|                                     | Performance                                    |              |
| Platform Capacity                   | 507lb                                          | 230kg        |
| Drive Speed                         | 3.11mph                                        | 5km/h        |
| Gradeability                        | 35% (19°)                                      | 35% (19°)    |
| Turning Radius (Inside)             | 5ft 7in                                        | 1.7m         |
| Turning Radius (Outside)            | 10ft 8in                                       | 3.25m        |
| Turntable Swing                     | 355° non-continuous                            |              |
| Jib Swing                           | ±90°                                           |              |
| Platform Rotation                   | ±90°                                           |              |
| H-Tail Swing                        | Om                                             |              |
| Max. Wind Speed                     | 28mph                                          | 12.5m/s      |
|                                     | Power                                          |              |
| Battery                             | 24×2V/330Ah                                    |              |
| Charger                             | 48V/35A                                        |              |
| Drive Motor                         | AC 48V/6hp                                     | AC 48V/4.5kW |
| Lift Motor                          | DC 48V/6hp                                     | DC 48V/4.5kW |
| Auxiliary Power                     | Standard: Manual pump<br>Option: Electric pump |              |
| Hydraulic Tank Capacity             | 3.96(us gal)                                   | 15L          |
|                                     | Tire                                           |              |
| Туре                                | 22×7 seamless tire                             |              |
| Weight                              |                                                |              |
| Gross                               | 14440lb                                        | 6550kg       |