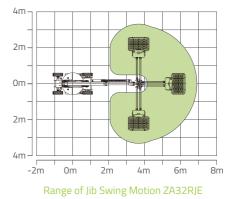

# MAIN SPECS OF ARTICULATING BOOM LIFTS ZA32RJE

Comply with CE/ANSI/CSA Standard

| Model                               | ZA32RJE                                        |              |
|-------------------------------------|------------------------------------------------|--------------|
|                                     | Imperial                                       | Metric       |
|                                     | Dimension                                      |              |
| Work Height                         | 37ft 11in                                      | 11.55m       |
| Platform Height                     | 31ft 4in                                       | 9.55m        |
| Horizontal Outreach                 | 20ft 6in                                       | 6.25m        |
| Up and Over Height                  | 15ft 1in                                       | 4.6m         |
| A - Stowed Length                   | 18ft 1in                                       | 5.5m         |
| B - Stowed Width                    | 3ft 11in                                       | 1.19m        |
| C - Stowed Height                   | 6ft 6in                                        | 1.98m        |
| D - Platform Length                 | 3ft 10in                                       | 1.17m        |
| E - Platform Width                  | 2ft 6in                                        | 0.76m        |
| Jib length                          | 4ft 1in                                        | 1.245m       |
| F - Wheelbase                       | 5ft 5in                                        | 1.65m        |
| G - Ground Clearance                | 4in                                            | 0.1m         |
| Transport Length (Jib tucked under) | 13ft                                           | 3.95m        |
| Transport Height (Jib tucked under) | 8ft                                            | 2.45m        |
|                                     | Performance                                    |              |
| Platform Capacity                   | 507lb                                          | 230kg        |
| Drive Speed                         | 3.11mph                                        | 5km/h        |
| Gradeability                        | 35% (19°)                                      | 35% (19°)    |
| Turning Radius (Inside)             | 5ft 7in                                        | 1.7m         |
| Turning Radius (Outside)            | 10ft 8in                                       | 3.25m        |
| Turntable Swing                     | 355° non-continuous                            |              |
| Jib Swing                           | ±90°                                           |              |
| Platform Rotation                   | ±90°                                           |              |
| H-Tail Swing                        | Om                                             |              |
| Max. Wind Speed                     | 28mph                                          | 12.5m/s      |
|                                     | Power                                          |              |
| Battery                             | 24×2V/330Ah                                    |              |
| Charger                             | 48V/35A                                        |              |
| Drive Motor                         | AC 48V/6hp                                     | AC 48V/4.5kW |
| Lift Motor                          | DC 48V/6hp                                     | DC 48V/4.5kW |
| Auxiliary Power                     | Standard: Manual pump<br>Option: Electric pump |              |
| Hydraulic Tank Capacity             | 3.96(us gal)                                   | 15L          |
|                                     | Tire                                           |              |
| Туре                                | 22×7 seamless tire                             |              |
| Weight                              |                                                |              |
| Gross                               | 14440lb                                        | 6550kg       |

Range of Motion ZA32RJE

ZOOMLION ACCESS reserves the right to make specification and/or equipment changes without prior notification.